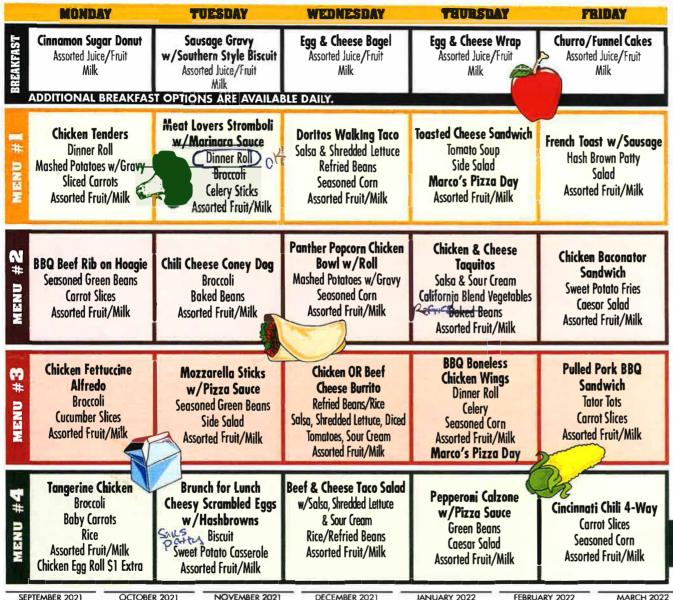

## Middle School 2021-2022 Lunch & Breakfast Menu

- · ALTERNATE MEAL CHOICES:
- SERVED EVERYDAY: Hamburger, Cheeseburger, Chicken Patty Sandwich, Hot & Spicy Chicken Sandwich, Ham & Cheese Sub, Ham/Turkey & Cheese Sub, Turkey & Cheese Sub MON & WED: Cheese or Pepperoni Pizza Slice
  TUES & THUR: Cheese Filled Breadstick w/Pizza Sauce
  FRI: Soft Pretzel w/Cheese Sauce
  Baked French Fries will be offered on Tues and Thurs for \$1.00 with the purchase of a meal. Fries will not be sold separately without a lunch purchase.
- For complete nutritional and allergen information download the "My School Menus" mobile app or visit www.littlemiamischools.com >> Departments >> Food Services >> Menus.
- Cash or check payments may be sent in with your student. To keep lines
  moving smoothly and quickly we do not give change at the register. Surplus
  funds will be added to the student's lunch account for future purchases.
- NEW!! Online payments can be made by credit card at PaySchoolsCentral.com.
- Smartsnack compliant extras are available
  - 2nd Lunch \$2.80
  - Additional Entree \$2.40
  - Chips, Ice Cream §0.85
  - Yogurt, Cheese Stick, Cookies, Juice Box 50.75
  - Goldfish Crackers, Pretzel, Cheezits 50.55
  - Fruit Snacks, Rice Krispie Treats, Bottled Water \$1.00
- · Families are responsible for negative balances.
- Please contact Rachel Tilford, Food Service Director for any life threatening allergies, special diet needs or purchase restrictions at 513-899-5130 or rtilford@lmsdoh.org.

Follow the menu with its calendar day. Each week is represented by a color and represents a 4-week cycle menu.

This institution is an equal opportunity provider.